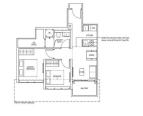

# RESIDENTIAL - CONDOMINIUM 732SQFT (68SQM) / CALL FOR PRICE!

2 - Bedroom Classic / with Loft

# RESIDENTIAL - CONDOMINIUM

IRWELL HILL, IRWELL BANK ROAD, ORCHARD, RIVER VALLEY, SINGAPORE 239588

■ LISTING ID: SGLD89128031 ■ TENURE: LEASEHOLD 99

■ TITLE: N/A

■ **SIZE BUILT-UP:** 732SQFT (68SQM)
■ **SITE AREA:** 3.160AC (1.279HA)

■ NO. OF FLOORS: 36

■ FLOOR/LEVEL: 36 - HIGH FLOOR

■ BED ROOMS: 2
■ BATH ROOMS: 1
■ MAIDS ROOMS: N/A
■ PARKING SPACES: N/A
■ LAYOUT TYPE: OTHER
■ FACING: N/A

■ VIEWING: OTHER

■ **SELLING PRICE**: CALL FOR PRICE!